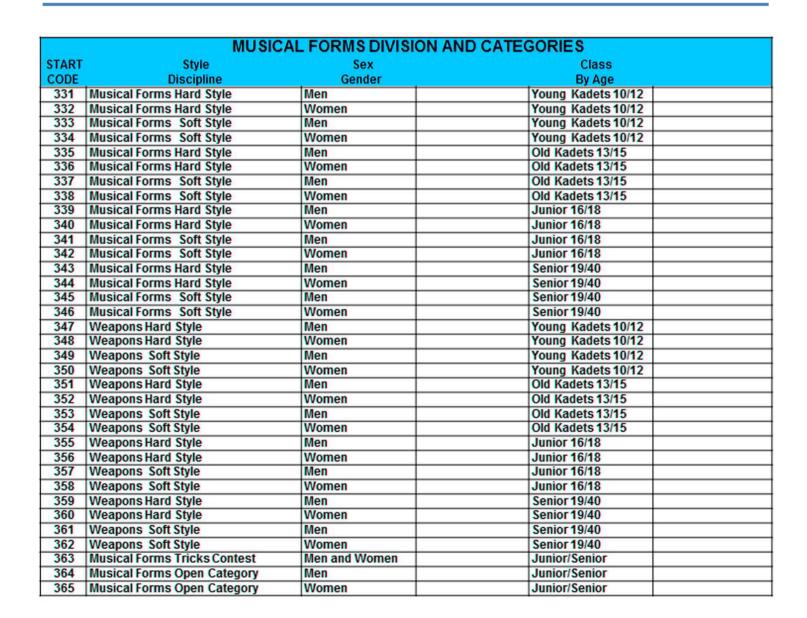

#### - IMPORTANT INFORMATION -

- ¿Who participates?: WAKO World Cup open to all competitors of martial arts and contact sports in the categories that Kickboxing manages worldwide.
- Categories: TATAMI: Point Fighting, Light Contact, Kick Light, Musical Forms and Point Fighting Team Competition.