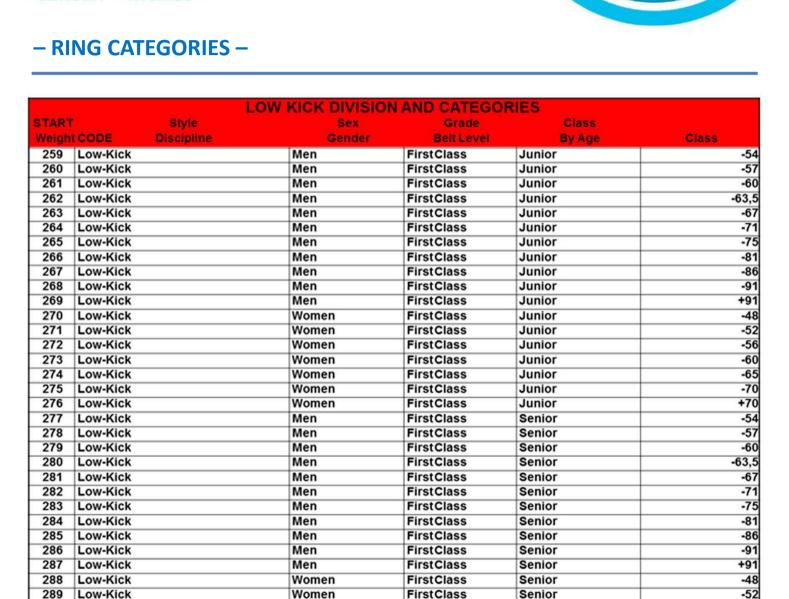

RING: Full Contact, Low Kick y K1.

- The best competitive level in the world.
- •WAKO worldwide ranking.
- More than 4,000 USD in cash prizes.
- Cancún, México, cconsidered among the top 5 tourist destinations in the world, as well as the best place to vacation with your family.
- •Accommodation: The reservation and total payment of the hotel must be made before **September 20th 2017.**
- Rules: The competition will be governed by WAKO IF rules. Click HERE to download them.
- *Health*: Athlete must have the complete personal protection equipment mentioned in **WAKO IF Rules** according to the category he/she will participate.

#### Ring – Low Kick:

1st Place - M/-63.5 Kg.- 250 USD

1st Place - M/-75 Kg.- 250 USD

1st Place - M/-86 Kg. - 250 USD

1st Place - F/-56 Kg.- 250 USD

1st Place - F/-60 Kg. - 250 USD